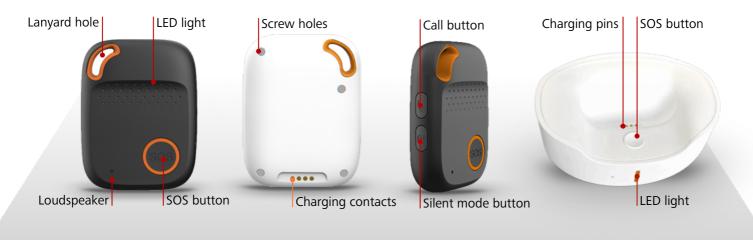

#### **Features**

- Real-time positioning via GPS, WIFI, BLE, LBS
- 4G cellular connection
- 3D G-sensor for motion alarm, drop alarm and power management
- 2-way telephony / voice call in case of alarm via SOS button or drop sensor
- Charging via docking station, for mobile use with micro USB charger
- 8MB memory installed, stores 60,000 positions
- Large emergency button for help call / support

## Scope of delivery

220V docking station with USB cable

1000mAh built-in lithium battery
Lanyard and key ring holder

Standard color: white