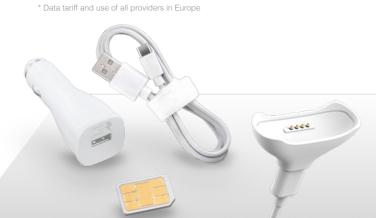

#### Accessories

- + Micro SIM card pre-installed\*
- + 12V / 24V charger for cars / trucks
- + Magnetic USB charging cable
- + Additional colors: black