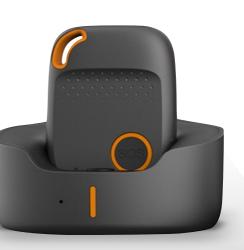

# SatFONE.pro

The SatFONE.pro is a mobile 4G tracking unit with alarm button, drop sensor and two-way communication. Perfect for senior citizens or lone workers. Thanks to GPS and motion sensor, the security center is alerted if the owner has fallen, has not moved for a long time or has left a defined zone, thus enabling a quick response in emergencies. Thanks to the intelligent docking station with Bluetooth function, it can also be used indoors.

#### **Features**

- Real-time positioning via GPS, WIFI, BLE, LBS
- 4G cellular connection
- 3D G-sensor for motion alarm, drop alarm and power management
- 2-way telephony / voice call in case of alarm via SOS button or drop sensor
- Charging via docking station, for mobile use with micro USB charger
- 8MB memory installed, stores 60,000 positions
- Large emergency button for help call / support

## Scope of delivery

220V docking station with USB cable

1000mAh built-in lithium battery
Lanyard and key ring holder

Standard color: white