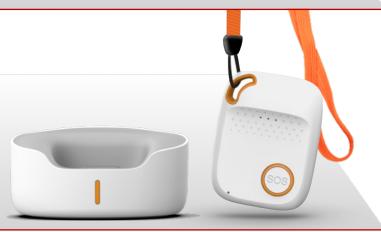

## Scope of delivery

220V docking station with USB cable

1000mAh built-in lithium battery
Lanyard and key ring holder

Standard color: white