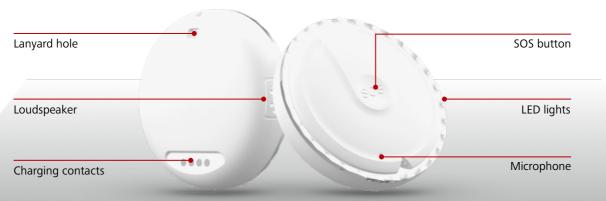

#### **Functions**

Plantime localization

(sos) | Simple activation of the SOS alarm button

L | Two-way telephony

( | Voice announcement when alarm is triggered and reminder function

\* | Fall and geo-fence alarm

#### Technical features

- Real-time positioning via GPS, WIFI, BLE, LBS
- 2G cellular connection
- 3D G-sensor for motion alarm, drop alarm and power management
- 2-way telephony / voice call in case of alarm via SOS button or drop sensor
- Charging via magnetic 4-pin micro USB charger
- 1MB memory installed, stores 60,000 positions
- Large emergency button for help call / support