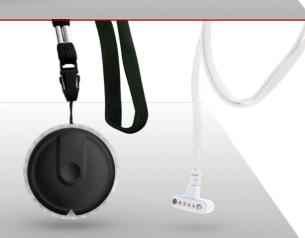

## Scope of delivery

Magnetic 4-pin micro USB charging cable and mains plug

300mAh built-in lithium battery

Lanyard and key ring holder

Standard color: black