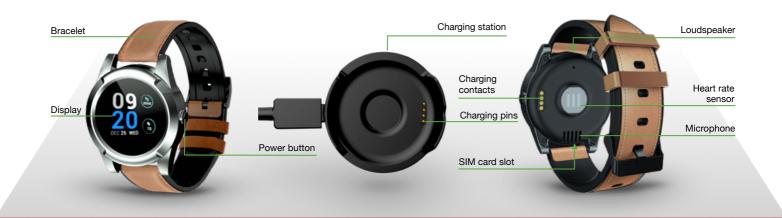

#### Smart Watch

Magnetic charging station

USB charging cable, plug-in power supply

3.7V, 580mAh built-in lithium battery

### Accessories

- + Micro SIM card pre-installed\*
- + various bracelets
- \* Data tariff and use of all providers in Europe