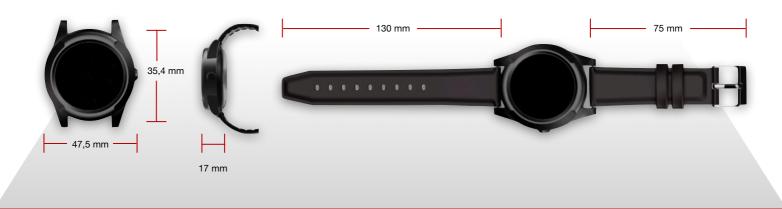

#### Technical data

**4-1** | 65 g

1 47,5 x 16,9 mm

Rainproof, protected against splashing water (IPX7)

| 3.7V, 580mAh built-in lithium battery