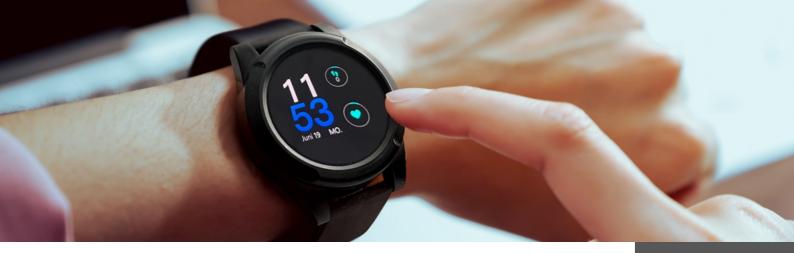

### SatFONE.watch

This smartwatch combines tried-and-tested safety features with health monitoring, packaged in a stylish design. In addition to GPS tracking, SOS alarm, drop alarm, geo-fence alarm, two-way communication and Bluetooth, the owner can keep an eye on their health at the same time. In an emergency, the user can send an emergency call to a selected contact. If the user leaves a defined safe area, an alarm is automatically sent to the desired device to indicate the potential danger.

#### **Features**

- SOS alarm for quick help call / support
- Real-time location via GPS, WIFI, BLE, LBS
- 4G cellular connection
- 3D G-sensor for motion alarm, drop alarm and power management
- 2-way telephony / voice call in case of alarm via SOS button or drop sensor
- Charging via magnetic micro USB charger
- Additional functions: Heart rate measurement, pedometer, weather forecast