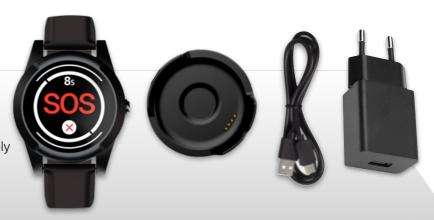

# Scope of delivery

#### Smart Watch

Magnetic charging station

USB charging cable, plug-in power supply

3.7V, 580mAh built-in lithium battery