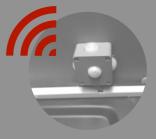

## Opening via PIN keypad

Secure opening with a PIN on a built-in keypad or by SMS command via your telematics system.

Titanium locking bolt Maximum security through robust construction.

SOS Alarm