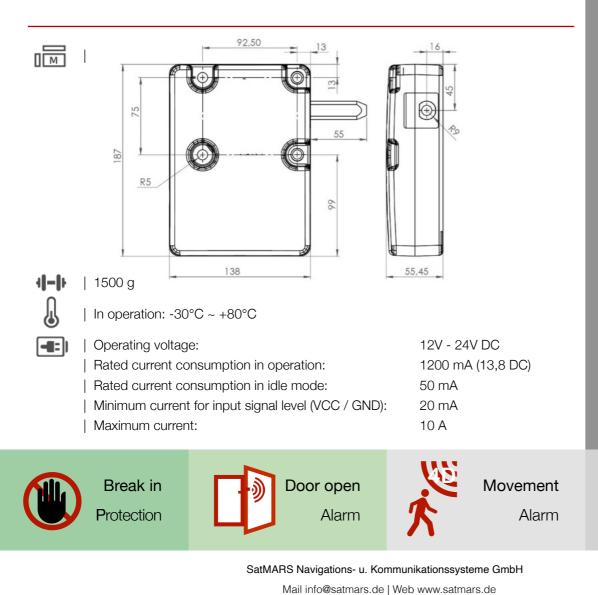

## Additional sensors

Extend the security level with door contacts, motion detectors, etc.