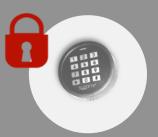

The robust titanium steel bolt that additionally locks the door prevents access by unauthorized persons. A simple but extremely effective cargo protection. The electronic parts are sealed with a silicone compound that provides exceptional protection against dust, moisture and low temperatures and also allows the use of high-pressure cleaners.

## Opening via PIN keypad

Secure opening with a PIN on a built-in keypad or by SMS command via your telematics system.

Titanium locking bolt Maximum security through robust construction.

SOS Alarm