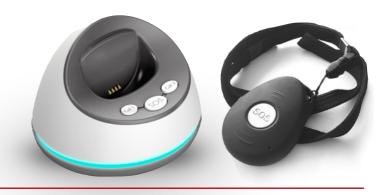

# Scope of delivery

220V Docking station with USB cable

900mAh lithium battery built-in

Lanyard and keychain holder

Standard color: black