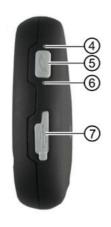

### Product information

- 1 Holder for keychain or hanger
- ② SOS-Button
- 3 Microphone
- 4 LED indicator (green) for GSM
- ⑤ ON / OFF button
- 6 LED indicator (blue) for GPS and battery low
- Micro USB socket
- 8 Speaker