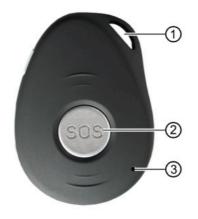

### Product information

- 1 Holder for keychain or hanger
- ② SOS-Button
- 3 Microphone
- 4 LED indicator (green) for GSM
- ⑤ ON / OFF button
- 6 LED indicator (blue) for GPS and battery low
- Micro USB socket
- 8 Speaker