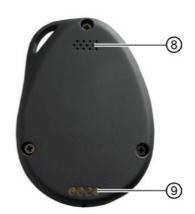

### Product information

- 1 Holder for keychain or hanger
- ② SOS-Button
- 3 Microphone
- 4 LED indicator (green) for GSM
- ⑤ ON / OFF button
- 6 LED indicator (blue) for GPS and battery low
- Micro USB socket
- 8 Speaker