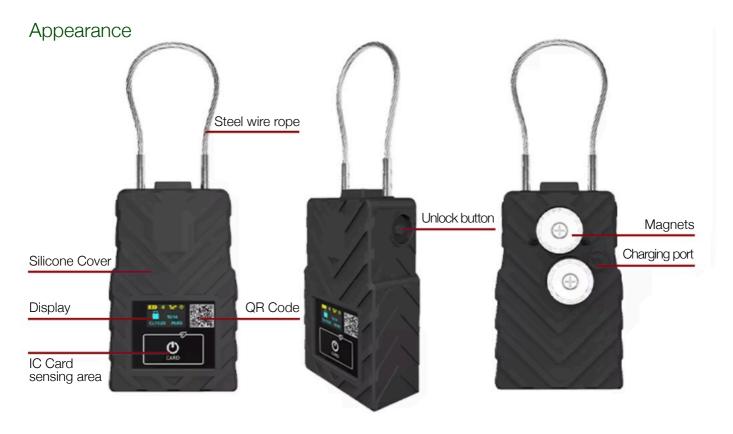

| Wasserfest IP67

The SatLOCK.seal combines state-of-the-art technology and robust construction to protect your most valuable goods. The robust construction and strong steel cable offers high burglar resistance. The GPS tracker also offers reliable monitoring, as it provides you with real-time information on the position and status of the device itself, such as battery level, open/closed status and tamper alarm. The SatLOCK.seal is therefore ideal for anyone looking for a mobile and robust security solution.

## Advantages

- Long battery life: Thanks to the large battery, the G508N is ideal for long-term use and minimizes the need for frequent recharging.
- GPS tracking: With the integrated GPS function, you can monitor the location of your secured items in real time - perfect for protecting transported goods or storage units.
- Steel wire rope: The high-quality steel wire rope is flexible yet extremely robust, ideal for use on containers, trailers, bicycles, warehouses or other valuable objects.
- Smart technology: Control and monitoring are conveniently carried out using an RFID card or remotely via a web portal. You can receive notifications via our web portal when the lock is opened or moved.